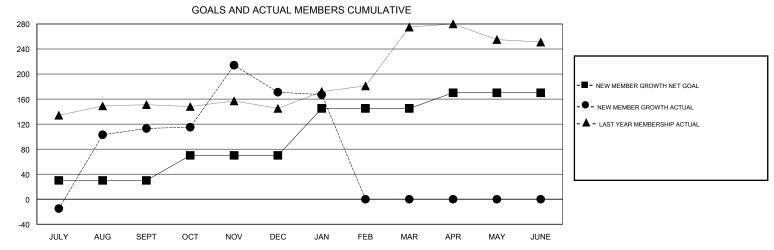

SEPT

OCT

NOV

DEC

JAN

FEB

AUG

JULY

## MONTHLY MEMBERSHIP PROGRESS REPORT

District 323 J

Results as of: 1/31/2017





MAR

APR

MAY

JUNE



| DROPPED CLUBS: 1  DROPPED MEMBERS |           | 24 CLUBS OF 64 ADDED 1 OR MORE<br>NEW MEMBERS | GENDER DISTR<br>MALE<br>FEMALE    | 1,633 (77.91%)<br>463 (22.09%) |     |
|-----------------------------------|-----------|-----------------------------------------------|-----------------------------------|--------------------------------|-----|
| DECEASED                          | 4         | CLICK HERE FOR CUMULATIVE MEMBERSHIP DATA     | TOTAL FAMILY UNIT MEMBERS         |                                | 599 |
| CLUB CANCELLED OTHER              | 22<br>106 |                                               | FAMILY MEMBERS PAYING HALF 3 DUES |                                | 314 |
| TOTAL                             | 132       |                                               |