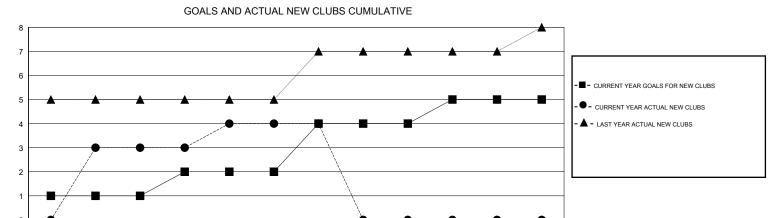

SEPT

OCT

NOV

DEC

JAN

FEB

AUG

JULY

## MONTHLY MEMBERSHIP PROGRESS REPORT

District 323 J

Results as of: 1/31/2017





MAR

APR

MAY

JUNE



| DROPPED CLUBS: 1  DROPPED MEMBERS |           | 24 CLUBS OF 64 ADDED 1 OR MORE<br>NEW MEMBERS | GENDER DISTR<br>MALE<br>FEMALE    | 1,633 (77.91%)<br>463 (22.09%) |     |
|-----------------------------------|-----------|-----------------------------------------------|-----------------------------------|--------------------------------|-----|
| DECEASED                          | 4         | CLICK HERE FOR CUMULATIVE MEMBERSHIP DATA     | TOTAL FAMILY UNIT MEMBERS         |                                | 599 |
| CLUB CANCELLED OTHER              | 22<br>106 |                                               | FAMILY MEMBERS PAYING HALF 3 DUES |                                | 314 |
| TOTAL                             | 132       |