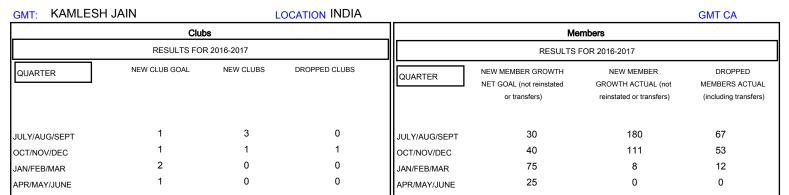

SEPT

OCT

NOV

DEC

JAN

FEB

AUG

JULY

## MONTHLY MEMBERSHIP PROGRESS REPORT

District 323 J

Results as of: 1/31/2017





MAR

APR

MAY

JUNE



| DROPPED CLUBS: 1  DROPPED MEMBERS |           | 24 CLUBS OF 64 ADDED 1 OR MORE<br>NEW MEMBERS | GENDER DISTR<br>MALE<br>FEMALE    | 1,633 (77.91%)<br>463 (22.09%) |     |
|-----------------------------------|-----------|-----------------------------------------------|-----------------------------------|--------------------------------|-----|
| DECEASED                          | 4         | CLICK HERE FOR CUMULATIVE MEMBERSHIP DATA     | TOTAL FAMILY UNIT MEMBERS         |                                | 599 |
| CLUB CANCELLED OTHER              | 22<br>106 |                                               | FAMILY MEMBERS PAYING HALF 3 DUES |                                | 314 |
| TOTAL                             | 132       |